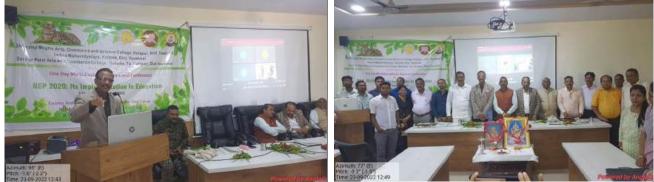

#### One Day Multidisciplinary National Conference NEP 2020: Its Implementation in Education (Research Methodology)

National Conference NEP 2020, Guests and Paper Presenters, 23-09-2022

Paschim Vidarbha | 2022-10-13 | Page- 10 epaper.tarunbharat.net

| REPORT                      |                                               |  |
|-----------------------------|-----------------------------------------------|--|
| Name of the workshop/       | One Day Multidisciplinary National Conference |  |
| seminar/ conference         | NEP 2020: Its Implementation in Education     |  |
| Date                        | 23-09-2022                                    |  |
| Number of Participants      | 62                                            |  |
| Venue                       | Guest House, Tadoba Andhari Tiger Reserve,    |  |
|                             | Mandanpur Tent Camp, Kolara Zone, Taluka-     |  |
|                             | Chimur and Dist. Chandrapur                   |  |
| Name of the Resource Person | Prof. Pradip Khedkar                          |  |
|                             | Shrimati Narsamma Arts, Commerce & Science    |  |
|                             | College, Amravati                             |  |

A One Day Multidisciplinary National Conference on "NEP 2020: Its Implementation in Education" was held on September 23, 2022. The conference attracted 62 participants from various educational institutions. It took place at the Guest House, Tadoba Andhari Tiger Reserve, Mandanpur Tent Camp, Kolara Zone, Taluka-Chimur, and Dist. Chandrapur. Prof. Pradip Khedkar, from Shrimati Narsamma Arts, Commerce & Science College, Amravati, served as the keynote speaker. The conference provided a platform for discussing the implementation of the National Education Policy (NEP) 2020 with a focus on research methodology in education. Participants engaged in fruitful discussions and shared insights on the practical implications of the policy in different educational settings. The serene environment of the Tiger Reserve added to the ambiance of intellectual exchange. The conference was a significant step towards fostering collaboration and understanding the evolving landscape of education in India under the NEP 2020.