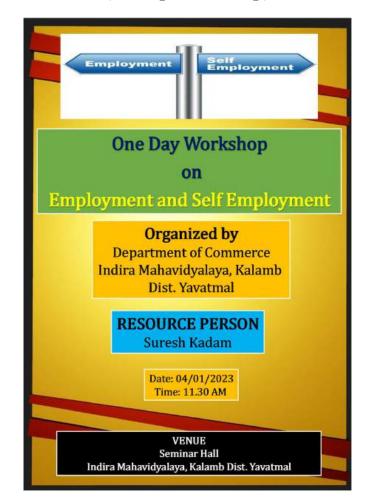

bade P.B. Mondake PRINCIPAL Co-ordinator QAC Indira Mahavidyalaya Indira Mahavidyalaya Kalamb Dist. Yavatmal Kalamb

Session 2022-23 One Day Workshop on Choice Based Credit System (Research Methodology)

VENUE : Seminar Hall, Indira Mahavidyalaya, Kalamb Dist. Yavatmal.