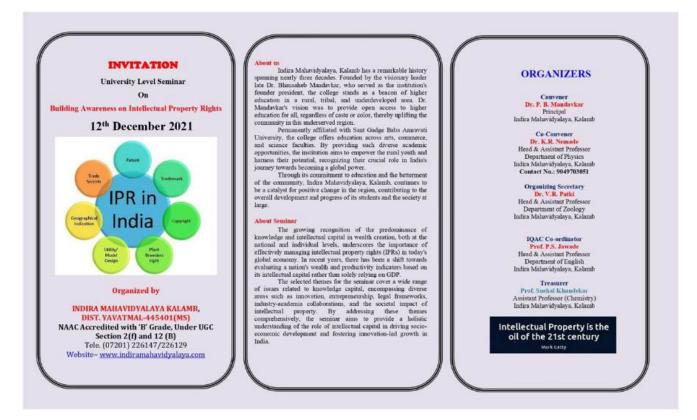

#### **3.6 Documentation**

Comprehensive documentation of presentations, attendance, news in paper shall be maintained. This documentation shall be disseminated through institutional websites and other relevant channels to reach a wider audience.

| REPORT                                       |                                     |  |
|----------------------------------------------|-------------------------------------|--|
| Name of the workshop/ seminar/<br>conference | Seminar on Research Methodology     |  |
| Date                                         | 16/08/2022                          |  |
| Number of Participants                       | 20                                  |  |
| Venue                                        | Smart Class Room                    |  |
| Name of the Resource Person                  | Dr. P.N. Mushkawar                  |  |
|                                              | Department of Chemistry,            |  |
|                                              | Amolakchand Mahavidyalaya, Yavatmal |  |