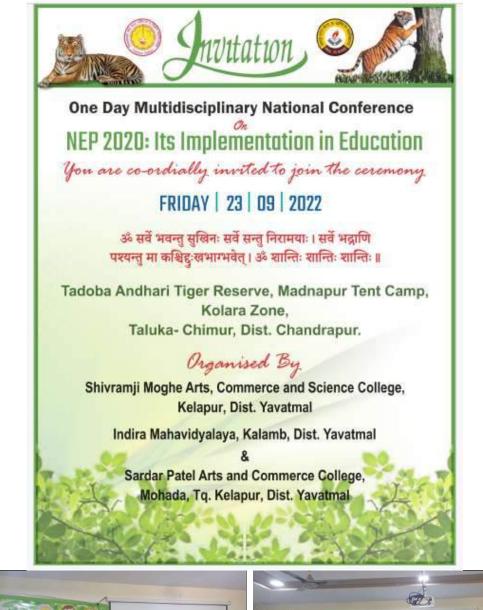

#### One Day Multidisciplinary National Conference NEP 2020: Its Implementation in Education (Research Methodology)

National Conference NEP 2020, Guests and Paper Presenters, 23-09-2022

Paschim Vidarbha | 2022-10-13 | Page- 10 epaper.tarunbharat.net

| REPORT                      |                                               |  |
|-----------------------------|-----------------------------------------------|--|
| Name of the workshop/       | One Day Multidisciplinary National Conference |  |
| seminar/ conference         | NEP 2020: Its Implementation in Education     |  |
| Date                        | 23-09-2022                                    |  |
| Number of Participants      | 62                                            |  |
| Venue                       | Guest House, Tadoba Andhari Tiger Reserve,    |  |
|                             | Mandanpur Tent Camp, Kolara Zone, Taluka-     |  |
|                             | Chimur and Dist. Chandrapur                   |  |
| Name of the Resource Person | Prof. Pradip Khedkar                          |  |
|                             | Shrimati Narsamma Arts, Commerce & Science    |  |
|                             | College, Amravati                             |  |

A One Day Multidisciplinary National Conference on "NEP 2020: Its Implementation in Education" was held on September 23, 2022. The conference attracted 62 participants from various educational institutions. It took place at the Guest House, Tadoba Andhari Tiger Reserve, Mandanpur Tent Camp, Kolara Zone, Taluka-Chimur, and Dist. Chandrapur. Prof. Pradip Khedkar, from Shrimati Narsamma Arts, Commerce & Science College, Amravati, served as the keynote speaker. The conference provided a platform for discussing the implementation of the National Education Policy (NEP) 2020 with a focus on research methodology in education. Participants engaged in fruitful discussions and shared insights on the practical implications of the policy in different educational settings. The serene environment of the Tiger Reserve added to the ambiance of intellectual exchange. The conference was a significant step towards fostering collaboration and understanding the evolving landscape of education in India under the NEP 2020.