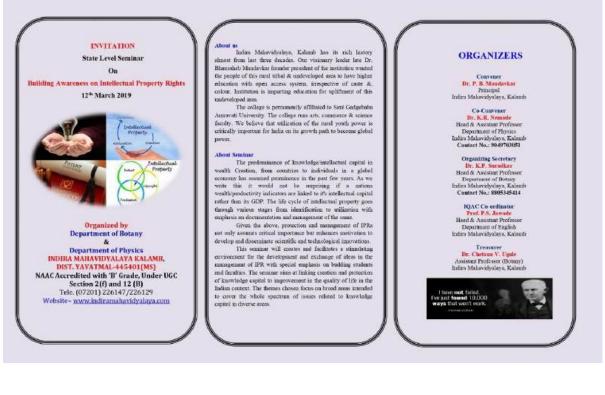

#### **3.6 Documentation**

Comprehensive documentation of presentations, attendance, news in paper shall be maintained. This documentation shall be disseminated through institutional websites and other relevant channels to reach a wider audience.

| REPORT                                       |                                     |  |
|----------------------------------------------|-------------------------------------|--|
| Name of the workshop/ seminar/<br>conference | Seminar on Research Methodology     |  |
| Date                                         | 16/08/2022                          |  |
| Number of Participants                       | 20                                  |  |
| Venue                                        | Smart Class Room                    |  |
| Name of the Resource Person                  | Dr. P.N. Mushkawar                  |  |
|                                              | Department of Chemistry,            |  |
|                                              | Amolakchand Mahavidyalaya, Yavatmal |  |