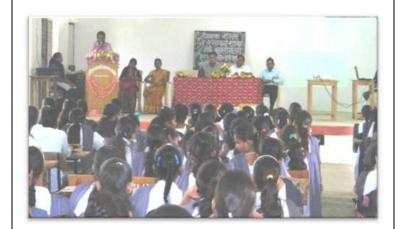

#### One Day Multidisciplinary National Conference NEP 2020: Its Implementation in Education (Research Methodology)

National Conference NEP 2020, Guests and Paper Presenters, 23-09-2022

Paschim Vidarbha | 2022-10-13 | Page- 10 epaper.tarunbharat.net

| REPORT                      |                                               |  |
|-----------------------------|-----------------------------------------------|--|
| Name of the workshop/       | One Day Multidisciplinary National Conference |  |
| seminar/ conference         | NEP 2020: Its Implementation in Education     |  |
| Date                        | 23-09-2022                                    |  |
| Number of Participants      | 62                                            |  |
| Venue                       | Guest House, Tadoba Andhari Tiger Reserve,    |  |
|                             | Mandanpur Tent Camp, Kolara Zone, Taluka-     |  |
|                             | Chimur and Dist. Chandrapur                   |  |
| Name of the Resource Person | Prof. Pradip Khedkar                          |  |
|                             | Shrimati Narsamma Arts, Commerce & Science    |  |
|                             | College, Amravati                             |  |

A One Day Multidisciplinary National Conference on "NEP 2020: Its Implementation in Education" was held on September 23, 2022. The conference attracted 62 participants from various educational institutions. It took place at the Guest House, Tadoba Andhari Tiger Reserve, Mandanpur Tent Camp, Kolara Zone, Taluka-Chimur, and Dist. Chandrapur. Prof. Pradip Khedkar, from Shrimati Narsamma Arts, Commerce & Science College, Amravati, served as the keynote speaker. The conference provided a platform for discussing the implementation of the National Education Policy (NEP) 2020 with a focus on research methodology in education. Participants engaged in fruitful discussions and shared insights on the practical implications of the policy in different educational settings. The serene environment of the Tiger Reserve added to the ambiance of intellectual exchange. The conference was a significant step towards fostering collaboration and understanding the evolving landscape of education in India under the NEP 2020.