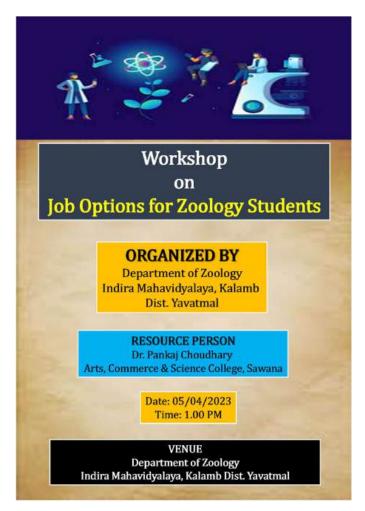

Takale's guidance and expertise enriched the workshop, fostering an interactive learning environment where participants explored ingredient selection, flavor pairing, and presentation aesthetics. Through practical demonstrations and insightful discussions, attendees gained valuable insights into industry trends and professional opportunities. The workshop concluded with participants leaving inspired and equipped with the skills to create stunning cakes. Gratitude is extended to Mr. Takale for his invaluable contribution and to all participants for their enthusiasm. This successful event sets the stage for future enriching workshops in the culinary arts.



P.B. MarJake

PRINCIPAL Indira Mahavidyalaya Kalamb Dist.Yavatmal

# Workshop on Job Options for Zoology Students (Entrepreneurship)



# Workshop on Job Options, Dr. Pankaj Choudhary, 05/04/2023





# Attendance Sheet

|          | INDIRA MAHAVIDYALAYA, KA<br>department of zoology                                                    |                     |
|----------|------------------------------------------------------------------------------------------------------|---------------------|
|          | in Name Llontshep. On. Jab. Options. for                                                             | - 7 1 -1 / 1        |
| Activ    | in Name-Addition of Lan. Add. Options                                                                | an Loalogy Students |
|          | internative sheet                                                                                    | 03.04 2023          |
| Sr.Ne    | i isame of