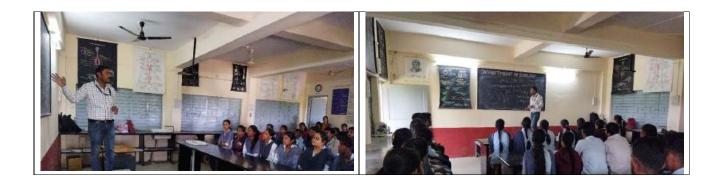

#### 2022-23 Workshop on Research Methodology (Research Methodology)

#### Workshop on Research Methodology, Dr. Prakash Somalkar, 16-10-2022

#### नवजीवन (वृत्तसेवा)

कळंब : स्थानिक, इंदिरा महाविद्यालयात दिनांक १६ ऑक्टोबर २०२२ रोजी वाणिज्य आणि भुगोल विभागातर्फे संशोधन पद्धती या विषयावर कार्यशाळेचे आयोजन करण्यात आले होते. या कार्यशाळेत प्राचार्य डॉ. प्रकाश सोमलकर आणि डॉ. कैलाश नेमाडे यांचे मार्गदर्शन लाभले. डॉ. सोमवलकर यांनी संशोधन कसे करावे, कोणत्या विषयांमध्ये संशोधन करताना ते शास्त्रीय पद्धतीने केले तरच त्याचा उपयोग होतो याविषयी सखोल असे मार्गदर्शन केले.

तसेच संशोधनाची उद्दिष्टे, संशोधन असे महत्त्व ,संशोधन करताना संशोधन पद्धतीचे

तसेच प्लेगरिझम याविषयी सर्व विद्यार्थ्यांना या कार्यक्रमाचे अध्यक्ष म्हणून उपप्रचार्य सविस्तर अशी, उदाहरण देऊन सविस्तर प्राध्यापिका लखदिवे होत्या. संचालन प्रा. अशी माहिती दिली. डॉक्टर कैलाश नेमाडे योगेश निखार यांनो केले. तर आभार डॉ. यांनी सुद्धा विद्यार्थ्यांना संशोधनाचे प्रक्रिया माधुरी राखुंडे यांनी मानले. या कार्यक्रमाला व महत्त्व याविषयी मार्गदर्शन केले. कार्यक्रम महाविद्यालयातील प्राध्यापक व विद्यार्थी यशस्वी होण्यासाठी डॉ. शरयू बोन्डे व प्रा. बहसंख्येने उपस्थित होते.