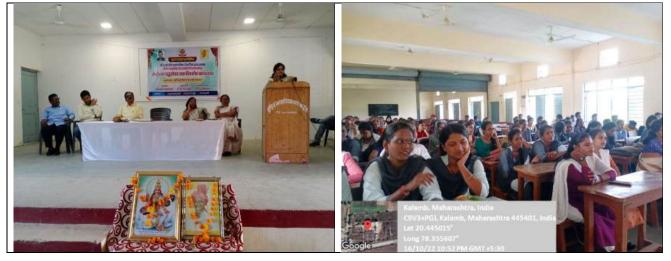

#### 2022-23 Workshop on Research Methodology (Research Methodology)

#### Workshop on Research Methodology, Dr. Prakash Somalkar, 16-10-2022

#### नवजीवन (वृत्तसेवा)

कळंब : स्थानिक, इंदिरा महाविद्यालयात दिनांक १६ ऑक्टोबर २०२२ रोजी वाणिज्य आणि भुगोल विभागातर्फे संशोधन पद्धती या विषयावर कार्यशाळेचे आयोजन करण्यात आले होते. या कार्यशाळेत प्राचार्य डॉ. प्रकाश सोमलकर आणि डॉ. कैलाश नेमाडे यांचे मार्गदर्शन लाभले. डॉ. सोमवलकर यांनी संशोधन कसे करावे, कोणत्या विषयांमध्ये संशोधन करताना ते शास्त्रीय पद्धतीने केले तरच त्याचा उपयोग होतो याविषयी सखोल असे मार्गदर्शन केले.