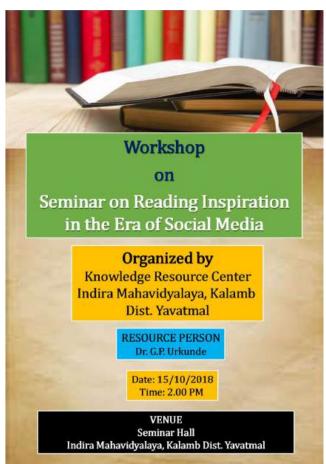

ties, developing business plans, accessing financial resources, and implementing effective marketing strategies. The interactive nature of the workshop encouraged participants to engage in discussions, exchange ideas, and learn from each other's experiences. The event concluded with a sense of empowerment and enthusiasm among the participants, who expressed gratitude towards Prof. Lakhadive for his guidance. Overall, the workshop served as a platform for women to acquire essential skills and resources to embark on successful entrepreneurial ventures, contributing to their economic empowerment and socio-economic development.



P.B. MarJak

PRINCIPAL Indira Mahavidyalaya Kalamb Dist.Yavatmal

# **Session 2018-19**

### 2018-19

### Seminar on Reading Inspiration in the Era of Social Media



(Research Methodology)

Seminar on Reading Inspiration, Dr. G.P. Urkunde, 15/10/2018





#### सिंहझेप प्रतिनिधी

कळंब - स्थानिक इंदिरा महाविद्यालय कळंब येथे डॉ. एपीजे अब्दुल कलाम यांच्या जयंतीनिमित्त वाचन प्रेरणा दिन या कार्यक्रमाचे आयोजन करण्यात आले. या कार्यक्रमाच्या अध्यक्षस्थानी महाविद्यालयाचे प्राचार्य डॉ. पी. बी मांडवकर हे होते तर प्रमुख अतिथी म्हणून सुभाष मुधोळकर हे होते. तसेच या कार्यक्रमाला महाविद्यालयातील प्रा. पी. एस. जवादे हे उपस्थित होते. डॉ. एपीजे अब्दुल कलाम यांच्या जयंतीनिमित्त बोलताना कार्यक्रमाचे अध्यक्ष डॉ. पी. बी. मांडवकर यांनी विद्यार्थ्यांनी

मोबाईल मध्ये गुंतून न राहता विविध कादंबऱ्याचे वाचन करून जीवन कौशल्य व जीवन मूल्याचे धंडे आत्मसात करण्यास सांगितले. मोबाईल मधील जीवन हे वास्तविक जीवन नसून ते काल्पनिक जीवन आहे तर विद्यार्थ्यांनी विविध कादंबरी वाचून वास्तविक जीव