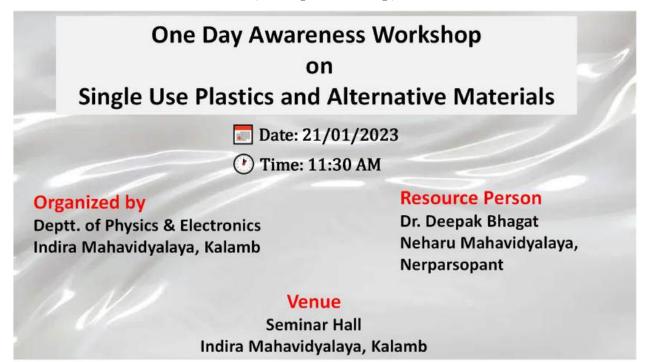

ial recognition was given to Prof. Sharyu Bonde, Prof. Atram, and Prof. Bodulwar for their exceptional support towards the success of the workshop. The Seminar Hall provided an ideal venue for the event, accommodating the 60 enthusiastic participants who actively engaged in discussions and activities aimed at enhancing their employability skills and fostering entrepreneurial aspirations.

The workshop concluded with a renewed commitment from the college to continue promoting skill development programs and skill-based education to empower students for future success in the professional arena.

ade Co-ordinator QAG ndira Mahavidyalaya

Kalamb

PRINCIPAL Indira Mahavidyalaya Kalamb Dist.Yavatmal

One Day Awareness Workshop on Single Use Plastics and Alternative Materials

(Entrepreneurship)



Workshop on Single Use Plastics and Alternative Materials, Dr. Deepak Bhagat, 21/01/2023



|    | INDIRA MAHAVIDYALAYA,               | KALAMB                                                                                                           | 30. | Manahi Award Abdiats