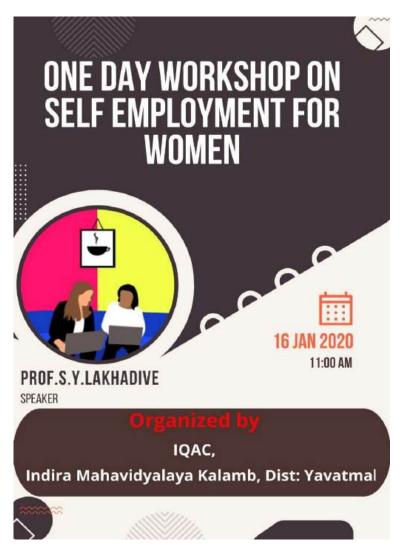

भारतीय संशोधनाला जागतिक पातळीवर वाव मिळण्याकरिता कोणकोणत्या पद्धतीचा अवलंब करावा याचे संपूर्ण मार्गदर्शन्या कार्यक्रमाचे वक्ते प्रशांत मुस्कावार यांचे चव्हाण यांनी के ले. या प्रमुख वक्ते अमोलकचंद महाविद्यालयाचे सूत्रसंचालन प्रा. डॉ. सूरज प्रा. एस आर खांडेकर, डॉ.प्राची प्रा. डॉ. प्रशांत मुसकवार यांनी देशमुख यांनी केले, तर आभार बोंडे पदव्युत्तर विभागाचे सर्व केले. या कार्यक्रमाचे अध्यक्ष प्रदर्शन रसायनशास्त्र विभागाचे विद्यार्थी व शिक्षकेतर कर्मचारी

असले ले स्वागत केले. या कार्यक्रमाचे कार्यक्रमाकरिता महाविद्यालयातील डॉ प्रशांत जवादे यांनी प्रमुख विभाग प्रमुख डॉ . डी. एम. उपस्थित होते.

| Sr. No. | Name of Students                          | Signature               |
|---------|-------------------------------------------|-------------------------|
| 1       | Aman sunsi Vjawane                        | A.G. Vjawane.           |
| 2       | Sakshi Pradio Hajare                      | SPHajare                |
| в.      | Bhumika c. Durge                          | -Burg                   |
| и.      | Januhi S. Tone.                           | Fore.                   |
| 5.      | Roshni M. Kathari<br>Harshaldip K. Baluir | Relationsi<br>h.r. p.ly |
| 77      | pronay B. Wsays.                          | Patz:                   |
| 8)      | Navana S. Bhise                           | Navapa                  |
| 9)      | Rashi P. RavelegR.                        | Rashis                  |
| 10)     | Sneha Rajendra Dayare                     | 6. R. Dayforde          |
| 11)     | Aprili Marcati Khanduse                   | Johender                |
| 12/     | Divya materi Manager<br>Shubham meshram   | S. Meshnu               |
| 141     | Anil Mokase                               | A. mokase               |
| 151     | proceeds ceen:                            | -p.wan'                 |
| 167     | Maring M. She keeml                       | MHABe Learne            |
| 雨       | patility N manopurge                      | Andikale                |
| 19      | Jakshi N. Bonde                           | Studende.               |
| (0-1    | vaishnavi S. Bende                        | Bonde                   |
| 20)     | payal jivtode                             | Payal Jivtoc            |

| REPORT                                       |                                     |  |
|----------------------------------------------|-------------------------------------|--|
| Name of the workshop/ seminar/<br>conference | Seminar on Research Methodology     |  |
| Date                                         | 16/08/2022                          |  |
| Number of Participants                       | 20                                  |  |
| Venue                                        | Smart Class Room                    |  |
| Name of the Resource Person                  | Dr. P.N. Mushkawar                  |  |
|                                              | Department of Chemistry,            |  |
|                                              | Amolakchand Mahavidyalaya, Yavatmal |  |

A Seminar on Research Methodology was conducted on August 16, 2022, at the Smart Class Room for M.Sc. Chemistry students. Dr. P.N. Mushkawar, a renowned expert in the field, served as the resource person. The seminar saw an active participation of 20 students eager to enhance their research skills. Dr. Mushkawar delivered insightful lectures on various aspects of research methodology, including designing experiments, data analysis, and literature review. The interactive sessions facilitated meaningful discussions and exchange of ideas among the participants. Practical exercises were also incorporated to reinforce theoretical concepts. The seminar provided a comprehensive understanding of research methodology, equipping the students with essential tools for their academic and professional pursuits.