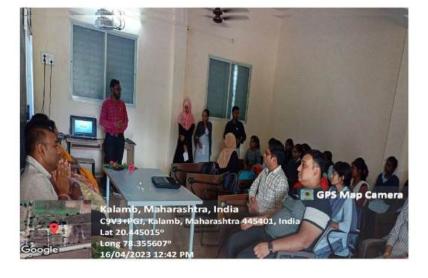

students explored entrepreneurial opportunities such as wildlife conservation projects and ecotourism initiatives, gaining practical knowledge and inspiration for their future endeavors. The Department expresses its gratitude to Dr. Choudhary for his expertise, and participants left with a deeper understanding of potential career paths and the entrepreneurial spirit within Zoology.



P.B. ManJat

PRINCIPAL Indira Mahavidyalaya Kalamb Dist.Yavatmal

# Workshop on Career Opportunities for Mathematical Graduates (Entrepreneurship)

# Workshop on Career Opportunities for Mathematical Graduates Date: April 16, 2023 Date: Law Department of Mathematics Indira Mahavidyalaya, Kalamb Venue Smart Class Room, Indira Mahavidyalaya, Kalamb

## Workshop on Career Opportunities, Prof. Atram, 16/04/2023



divyamarathi.com



# इंदिरा महाविद्यालयत गणित पदवीधरांसाठी कार्यशाळा

### प्रतिनिधि/कळंब

कळंब: इंदिरा महाविद्यालय येथील गणित विभागाने गणित विषयातील पदवीधरांसाठी उद्योजकीय करिअरच्या संधी शोधण्यावर भर देणारी व्यापक कार्यशाळा आयोजित केली होती. या कार्यशाळेने विद्यार्थ्यांना गणिताच्या क्षेत्रात उद्योजकीय उपक्रमांचा शोध घेण्यासाठी एक अभ्यासपूर्ण व्यासपीठ उपलब्ध करून दिले. या सत्राचे मार्गदर्शन आदरणीय तज्ञ प्रा. रुपेश आत्राम यांनी केले. कार्यशाळेची सुरुवात आयोजक विभागाच्या उद्घाटनपर भाषणाने झाली, ज्यामध्ये गणिताच्या पदवीधरांमध्ये उद्योजकीय मानस्किता वाढवण्याचे आणि नाविन्यपूर्ण मार्गांनी त्यांच्या कौशल्याचा फायदा घेण्यासाठी त्यांना सक्षम करण्याचे महत्त्व अधोरेखित करण्यात आले. प्रा. रुपेश आत्राम यांनी, त्यांचा व्यापक अनुभव आणि कौशल्य यावर आधारित, नंतर सर्जाची सुरुवात केली आणि गणिताच्या क्षेत्र