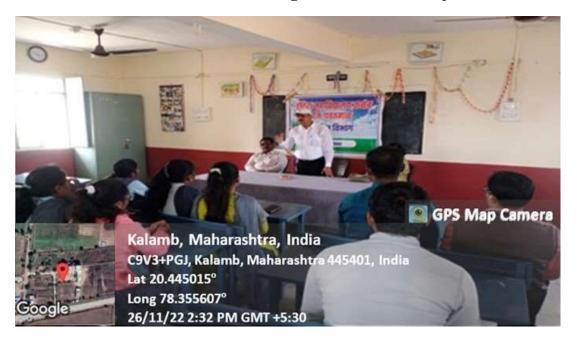

#### 2022-23 Workshop on Research Methodology (Research Methodology)

#### Workshop on Research Methodology, Dr. Prakash Somalkar, 16-10-2022

## इंदिरा महाविद्यालयात संशोधन पद्धती या विषयावर कार्यशाळा

#### नवजीवन (वृत्तसेवा)

कळंब : स्थानिक, इंदिरा महाविद्यालयात दिनांक १६ ऑक्टोबर २०२२ रोजी वाणिज्य आणि भुगोल विभागातर्फे संशोधन पद्धती या विषयावर कार्यशाळेचे आयोजन करण्यात आले होते. या कार्यशाळेत प्राचार्य डॉ. प्रकाश सोमलकर आणि डॉ. कैलाश नेमाडे यांचे मार्गदर्शन लाभले. डॉ. सोमवलकर यांनी संशोधन कसे करावे, कोणत्या विषयांमध्ये संशोधन करताना ते शास्त्रीय पद्धतीने केले तरच त्याचा उपयोग होतो याविषयी सखोल असे मार्गदर्शन केले.