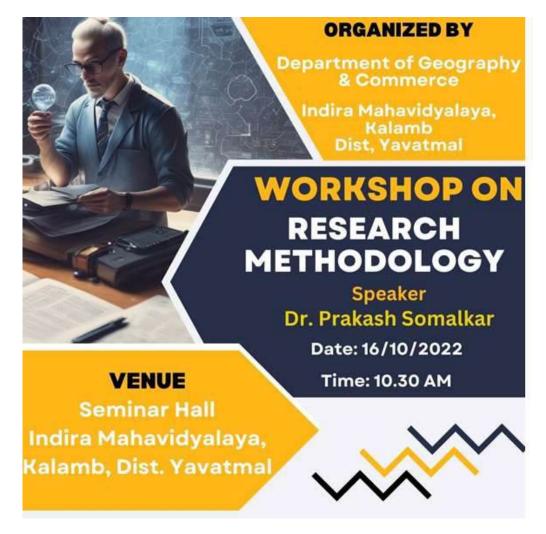

#### 2022-23 Workshop on Research Methodology (Research Methodology)

#### Workshop on Research Methodology, Dr. Prakash Somalkar, 16-10-2022

#### नवजीवन (वृत्तसेवा)

कळंब : स्थानिक, इंदिरा महाविद्यालयात दिनांक १६ ऑक्टोबर २०२२ रोजी वाणिज्य आणि भुगोल विभागातर्फे संशोधन पद्धती या विषयावर कार्यशाळेचे आयोजन करण्यात आले होते. या कार्यशाळेत प्राचार्य डॉ. प्रकाश सोमलकर आणि डॉ. कैलाश नेमाडे यांचे मार्गदर्शन लाभले. डॉ. सोमवलकर यांनी संशोधन कसे करावे, कोणत्या विषयांमध्ये संशोधन करताना ते शास्त्रीय पद्धतीने केले तरच त्याचा उपयोग होतो याविषयी सखोल असे मार्गदर्शन केले.