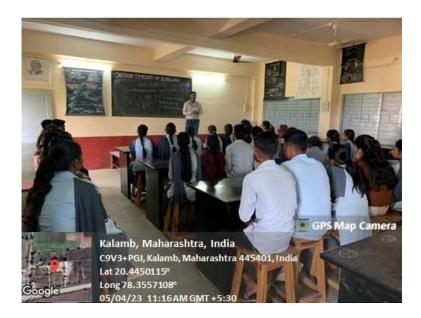

ng an interactive learning environment where participants explored ingredient selection, flavor pairing, and presentation aesthetics. Through practical demonstrations and insightful discussions, attendees gained valuable insights into industry trends and professional opportunities. The workshop concluded with participants leaving inspired and equipped with the skills to create stunning cakes. Gratitude is extended to Mr. Takale for his invaluable contribution and to all participants for their enthusiasm. This successful event sets the stage for future enriching workshops in the culinary arts.



P.B. MarJake

PRINCIPAL Indira Mahavidyalaya Kalamb Dist.Yavatmal

# Workshop on Job Options for Zoology Students (Entrepreneurship)



# Workshop on Job Options, Dr. Pankaj Choudhary, 05/04/2023





# Attendance Sheet

|          | INDIRA MAHAVIDYALAYA, KA<br>department of zoology                                                    |                     |
|----------|------------------------------------------------------------------------------------------------------|---------------------|
|          | in Name Llontshep. On. Jab. Options. for                                                             | - 7 1 -1 / 1        |
| Activ    | in Name-Addition of Lan. Add. Options                                                                | an Loalogy Students |
|          | internative sheet                                                                                    | 03.04 2023          |
| Sr.Ne    | i isame of Student