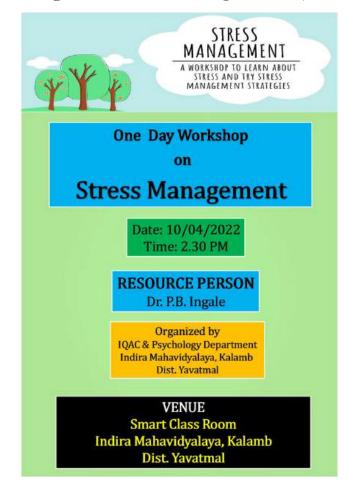

ra Mahavidyalaya Kalamb, with 36 participants in attendance. Led by Dr. S.K. Tippat, the seminar provided a comprehensive exploration of entrepreneurial prospects within the field. Through engaging discussions and presentations, attendees gained insights into various opportunities, from wildlife conservation projects to environmental consulting firms, fostering a collaborative and innovative environment. The seminar concluded with participants inspired to pursue entrepreneurial paths in Zoology, reflecting the department's commitment to equipping graduates with practical skills and knowledge for future endeavors.

ordinator Ira Mahavidyalaya Kalamb

P.B. Mondake PRINCIPAL Indira Mahavidyalaya Kalamb Dist. Yavatmal

# 2021-22

# **One Day Workshop on Stress Management (Entrepreneurship)**



### Workshop on Stress Management, Dr. P.B. Ingale, 10/04/2022





### इंदिरा महाविद्यालयत तणाव व्यवस्थापनावर कार्यशाळा

लोकमत न्यूज नेटवर्क

कळेंब: इंदिरा महाविद्यालय, कळंब येथील मानसंशास्त्र विभागाने उद्योजकतेच्या अंतर्दृष्ठीसह तणाव व्यवस्थापन या विषयावर एक दिवसीय कार्यशाळा आयोजित केली होती. डॉ.पी.बी. इंगळे, यांनी सत्राचे मार्गदर्शन केले. या कार्यशाळेचा उद्देश उद्योजकांची मानसिकता-तणावातून मार्ग काढण्यासाठी सर्वांगीण कौशल्ये सहभागींना सुसज्ज करणे हा आहे. कार्यशाळेची सुरुवात मानसशाख विभागाच्या उद्घाटनपर भाषणाने झाली, ज्यामध्ये आजच्या वेगवान जगात तणावाचे निराकरण करण्याचे महत्त्व आणि ते व्यवस्थापित करण्यासाठी उद्योजकीय दृष्टिकोनाच्या संभाव्यतेवर जोर देण्यात आला. डॉ.पी.बी. इंगळे, मानसज्ञाख आणि उद्योजकता या दोन्ही विषयातील त्यांच्या कौशल्यासाठी प्रख्यात, त्यांच्या नाविन्यपूर्ण दृष्टिकोनाने